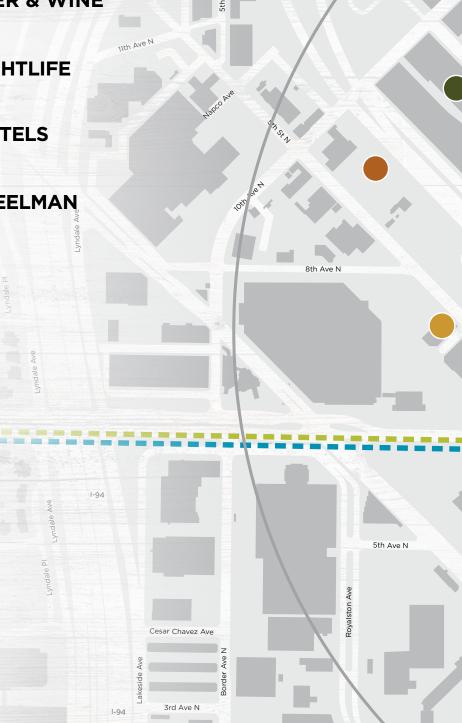

#### **LIGHT RAIL LINES**

| 13  | ROOF DECK & TENANT LOUNGE                                                  |                                                                                                                                                                                                                                                                                                                                                                                                                                                                                                                                                                                                                                                                                                                                                                                                                                                                                                                                                                                                                                                                                                                                                                                                                                                                                                                                                                                                                                                                                                                                                                                                                                                                                                                                                                                                                                                                                                                                                                                                                                                                                                                                |
|-----|----------------------------------------------------------------------------|--------------------------------------------------------------------------------------------------------------------------------------------------------------------------------------------------------------------------------------------------------------------------------------------------------------------------------------------------------------------------------------------------------------------------------------------------------------------------------------------------------------------------------------------------------------------------------------------------------------------------------------------------------------------------------------------------------------------------------------------------------------------------------------------------------------------------------------------------------------------------------------------------------------------------------------------------------------------------------------------------------------------------------------------------------------------------------------------------------------------------------------------------------------------------------------------------------------------------------------------------------------------------------------------------------------------------------------------------------------------------------------------------------------------------------------------------------------------------------------------------------------------------------------------------------------------------------------------------------------------------------------------------------------------------------------------------------------------------------------------------------------------------------------------------------------------------------------------------------------------------------------------------------------------------------------------------------------------------------------------------------------------------------------------------------------------------------------------------------------------------------|
| 12  | TENANT 30,000 SF                                                           |                                                                                                                                                                                                                                                                                                                                                                                                                                                                                                                                                                                                                                                                                                                                                                                                                                                                                                                                                                                                                                                                                                                                                                                                                                                                                                                                                                                                                                                                                                                                                                                                                                                                                                                                                                                                                                                                                                                                                                                                                                                                                                                                |
| 11  | TENANT 30,000 SF                                                           |                                                                                                                                                                                                                                                                                                                                                                                                                                                                                                                                                                                                                                                                                                                                                                                                                                                                                                                                                                                                                                                                                                                                                                                                                                                                                                                                                                                                                                                                                                                                                                                                                                                                                                                                                                                                                                                                                                                                                                                                                                                                                                                                |
| 10  | TENANT 30,000 SF                                                           |                                                                                                                                                                                                                                                                                                                                                                                                                                                                                                                                                                                                                                                                                                                                                                                                                                                                                                                                                                                                                                                                                                                                                                                                                                                                                                                                                                                                                                                                                                                                                                                                                                                                                                                                                                                                                                                                                                                                                                                                                                                                                                                                |
| 09  | TENANT 30,000 SF                                                           |                                                                                                                                                                                                                                                                                                                                                                                                                                                                                                                                                                                                                                                                                                                                                                                                                                                                                                                                                                                                                                                                                                                                                                                                                                                                                                                                                                                                                                                                                                                                                                                                                                                                                                                                                                                                                                                                                                                                                                                                                                                                                                                                |
| 08  | AVAILABLE 30,263 SF                                                        |                                                                                                                                                                                                                                                                                                                                                                                                                                                                                                                                                                                                                                                                                                                                                                                                                                                                                                                                                                                                                                                                                                                                                                                                                                                                                                                                                                                                                                                                                                                                                                                                                                                                                                                                                                                                                                                                                                                                                                                                                                                                                                                                |
| 07  | AVAILABLE 31,428 SF                                                        |                                                                                                                                                                                                                                                                                                                                                                                                                                                                                                                                                                                                                                                                                                                                                                                                                                                                                                                                                                                                                                                                                                                                                                                                                                                                                                                                                                                                                                                                                                                                                                                                                                                                                                                                                                                                                                                                                                                                                                                                                                                                                                                                |
| 06  | AVAIL 14,689 SF                                                            | TENANT 15,314 SF                                                                                                                                                                                                                                                                                                                                                                                                                                                                                                                                                                                                                                                                                                                                                                                                                                                                                                                                                                                                                                                                                                                                                                                                                                                                                                                                                                                                                                                                                                                                                                                                                                                                                                                                                                                                                                                                                                                                                                                                                                                                                                               |
| 05  | PARKING RAMP                                                               |                                                                                                                                                                                                                                                                                                                                                                                                                                                                                                                                                                                                                                                                                                                                                                                                                                                                                                                                                                                                                                                                                                                                                                                                                                                                                                                                                                                                                                                                                                                                                                                                                                                                                                                                                                                                                                                                                                                                                                                                                                                                                                                                |
| 04  | PARKING RAMP                                                               | FITNESS CENTER                                                                                                                                                                                                                                                                                                                                                                                                                                                                                                                                                                                                                                                                                                                                                                                                                                                                                                                                                                                                                                                                                                                                                                                                                                                                                                                                                                                                                                                                                                                                                                                                                                                                                                                                                                                                                                                                                                                                                                                                                                                                                                                 |
| 03  | PARKING RAMP                                                               |                                                                                                                                                                                                                                                                                                                                                                                                                                                                                                                                                                                                                                                                                                                                                                                                                                                                                                                                                                                                                                                                                                                                                                                                                                                                                                                                                                                                                                                                                                                                                                                                                                                                                                                                                                                                                                                                                                                                                                                                                                                                                                                                |
| 02  | PARKING RAMP                                                               |                                                                                                                                                                                                                                                                                                                                                                                                                                                                                                                                                                                                                                                                                                                                                                                                                                                                                                                                                                                                                                                                                                                                                                                                                                                                                                                                                                                                                                                                                                                                                                                                                                                                                                                                                                                                                                                                                                                                                                                                                                                                                                                                |
| 01  | PARKING RAMP                                                               | <b>AVAIL 10,777 SF</b>                                                                                                                                                                                                                                                                                                                                                                                                                                                                                                                                                                                                                                                                                                                                                                                                                                                                                                                                                                                                                                                                                                                                                                                                                                                                                                                                                                                                                                                                                                                                                                                                                                                                                                                                                                                                                                                                                                                                                                                                                                                                                                         |
| 00  | PARKING RAMP                                                               | LOBBY                                                                                                                                                                                                                                                                                                                                                                                                                                                                                                                                                                                                                                                                                                                                                                                                                                                                                                                                                                                                                                                                                                                                                                                                                                                                                                                                                                                                                                                                                                                                                                                                                                                                                                                                                                                                                                                                                                                                                                                                                                                                                                                          |
| -01 | PARKING RAMP                                                               |                                                                                                                                                                                                                                                                                                                                                                                                                                                                                                                                                                                                                                                                                                                                                                                                                                                                                                                                                                                                                                                                                                                                                                                                                                                                                                                                                                                                                                                                                                                                                                                                                                                                                                                                                                                                                                                                                                                                                                                                                                                                                                                                |
|     | 12<br>11<br>10<br>09<br>08<br>07<br>06<br>05<br>04<br>03<br>02<br>01<br>00 | 12 TENANT 3 11 TENANT 3 10 TENANT 3 10 TENANT 3 10 AVAILABLE 3 11 AVAILABLE 3 11 AVAILABLE 3 12 AVAILABLE 3 13 AVAILABLE 3 14 AVAILABLE 3 15 AVAILABLE 3 16 AVAIL 14,689 SF 17 AVAILABLE 3 18 AVAILABLE 3 19 AVAILABLE 3 10 AVAILABLE 3 10 AVAILABLE 3 11 AVAILABLE 3 12 AVAILABLE 3 13 AVAILABLE 3 14 AVAILABLE 3 15 AVAILABLE 3 16 AVAILABLE 3 17 AVAILABLE 3 18 AVAILABLE 3 18 AVAILABLE 3 19 AVAILABLE 3 10 AVAILABLE 3 10 AVAILABLE 3 10 AVAILABLE 3 11 AVAILABLE 3 12 AVAILABLE 3 13 AVAILABLE 3 14 AVAILABLE 3 15 AVAILABLE 3 16 AVAILABLE 3 17 AVAILABLE 3 18 AVAILABLE 3 18 AVAILABLE 3 19 AVAILABLE 3 10 AVAILABLE 3 |