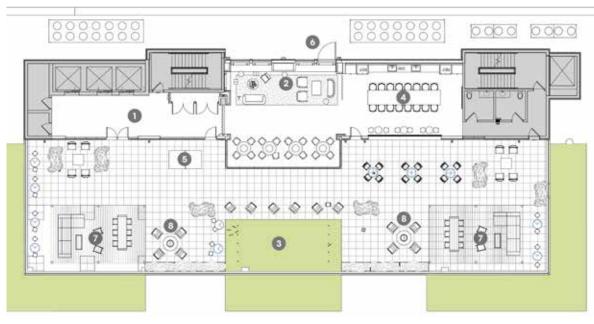

ROOF DECK WITH 1,700 SF INDOOR LOUNGE

- Existing Elevator Lobby
- Pireplace and Tenant Lounge
- Turf Lawn
- Cafe and Meeting Space
- Ping Pong Table
- Maintenance Access
- Overhead Trellis
- Fire Pit