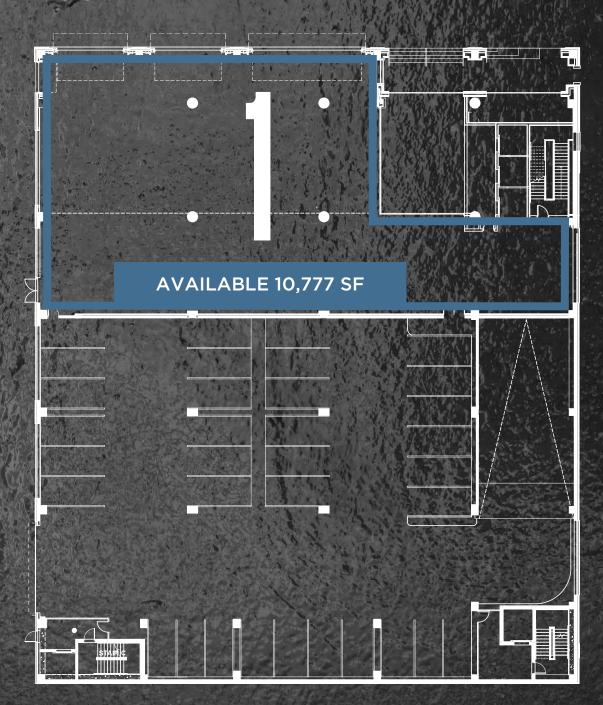

#### **LIGHT RAIL LINES**

| 13  | ROOF DECK & TENANT LOUNGE                                                  |                                                                                                                                                                                                                                                                                                                                                                                                                                                                                                                                                                                                                                                                                                                                                                                                                                                                                                                                                                                                                                                                                                                                                                                                                                                                                                                                                                                                                                                                                                                                                                                                                                                                                                                                                                                                                                                                                                                                                                                                                                                                                                                                |
|-----|----------------------------------------------------------------------------|--------------------------------------------------------------------------------------------------------------------------------------------------------------------------------------------------------------------------------------------------------------------------------------------------------------------------------------------------------------------------------------------------------------------------------------------------------------------------------------------------------------------------------------------------------------------------------------------------------------------------------------------------------------------------------------------------------------------------------------------------------------------------------------------------------------------------------------------------------------------------------------------------------------------------------------------------------------------------------------------------------------------------------------------------------------------------------------------------------------------------------------------------------------------------------------------------------------------------------------------------------------------------------------------------------------------------------------------------------------------------------------------------------------------------------------------------------------------------------------------------------------------------------------------------------------------------------------------------------------------------------------------------------------------------------------------------------------------------------------------------------------------------------------------------------------------------------------------------------------------------------------------------------------------------------------------------------------------------------------------------------------------------------------------------------------------------------------------------------------------------------|
| 12  | TENANT 30,000 SF                                                           |                                                                                                                                                                                                                                                                                                                                                                                                                                                                                                                                                                                                                                                                                                                                                                                                                                                                                                                                                                                                                                                                                                                                                                                                                                                                                                                                                                                                                                                                                                                                                                                                                                                                                                                                                                                                                                                                                                                                                                                                                                                                                                                                |
| 11  | TENANT 30,000 SF                                                           |                                                                                                                                                                                                                                                                                                                                                                                                                                                                                                                                                                                                                                                                                                                                                                                                                                                                                                                                                                                                                                                                                                                                                                                                                                                                                                                                                                                                                                                                                                                                                                                                                                                                                                                                                                                                                                                                                                                                                                                                                                                                                                                                |
| 10  | TENANT 30,000 SF                                                           |                                                                                                                                                                                                                                                                                                                                                                                                                                                                                                                                                                                                                                                                                                                                                                                                                                                                                                                                                                                                                                                                                                                                                                                                                                                                                                                                                                                                                                                                                                                                                                                                                                                                                                                                                                                                                                                                                                                                                                                                                                                                                                                                |
| 09  | TENANT 30,000 SF                                                           |                                                                                                                                                                                                                                                                                                                                                                                                                                                                                                                                                                                                                                                                                                                                                                                                                                                                                                                                                                                                                                                                                                                                                                                                                                                                                                                                                                                                                                                                                                                                                                                                                                                                                                                                                                                                                                                                                                                                                                                                                                                                                                                                |
| 08  | AVAILABLE 30,263 SF                                                        |                                                                                                                                                                                                                                                                                                                                                                                                                                                                                                                                                                                                                                                                                                                                                                                                                                                                                                                                                                                                                                                                                                                                                                                                                                                                                                                                                                                                                                                                                                                                                                                                                                                                                                                                                                                                                                                                                                                                                                                                                                                                                                                                |
| 07  | AVAILABLE 31,428 SF                                                        |                                                                                                                                                                                                                                                                                                                                                                                                                                                                                                                                                                                                                                                                                                                                                                                                                                                                                                                                                                                                                                                                                                                                                                                                                                                                                                                                                                                                                                                                                                                                                                                                                                                                                                                                                                                                                                                                                                                                                                                                                                                                                                                                |
| 06  | AVAIL 14,689 SF                                                            | TENANT 15,314 SF                                                                                                                                                                                                                                                                                                                                                                                                                                                                                                                                                                                                                                                                                                                                                                                                                                                                                                                                                                                                                                                                                                                                                                                                                                                                                                                                                                                                                                                                                                                                                                                                                                                                                                                                                                                                                                                                                                                                                                                                                                                                                                               |
| 05  | PARKING RAMP                                                               |                                                                                                                                                                                                                                                                                                                                                                                                                                                                                                                                                                                                                                                                                                                                                                                                                                                                                                                                                                                                                                                                                                                                                                                                                                                                                                                                                                                                                                                                                                                                                                                                                                                                                                                                                                                                                                                                                                                                                                                                                                                                                                                                |
| 04  | PARKING RAMP                                                               | FITNESS CENTER                                                                                                                                                                                                                                                                                                                                                                                                                                                                                                                                                                                                                                                                                                                                                                                                                                                                                                                                                                                                                                                                                                                                                                                                                                                                                                                                                                                                                                                                                                                                                                                                                                                                                                                                                                                                                                                                                                                                                                                                                                                                                                                 |
| 03  | PARKING RAMP                                                               |                                                                                                                                                                                                                                                                                                                                                                                                                                                                                                                                                                                                                                                                                                                                                                                                                                                                                                                                                                                                                                                                                                                                                                                                                                                                                                                                                                                                                                                                                                                                                                                                                                                                                                                                                                                                                                                                                                                                                                                                                                                                                                                                |
| 02  | PARKING RAMP                                                               |                                                                                                                                                                                                                                                                                                                                                                                                                                                                                                                                                                                                                                                                                                                                                                                                                                                                                                                                                                                                                                                                                                                                                                                                                                                                                                                                                                                                                                                                                                                                                                                                                                                                                                                                                                                                                                                                                                                                                                                                                                                                                                                                |
| 01  | PARKING RAMP                                                               | <b>AVAIL 10,777 SF</b>                                                                                                                                                                                                                                                                                                                                                                                                                                                                                                                                                                                                                                                                                                                                                                                                                                                                                                                                                                                                                                                                                                                                                                                                                                                                                                                                                                                                                                                                                                                                                                                                                                                                                                                                                                                                                                                                                                                                                                                                                                                                                                         |
| 00  | PARKING RAMP                                                               | LOBBY                                                                                                                                                                                                                                                                                                                                                                                                                                                                                                                                                                                                                                                                                                                                                                                                                                                                                                                                                                                                                                                                                                                                                                                                                                                                                                                                                                                                                                                                                                                                                                                                                                                                                                                                                                                                                                                                                                                                                                                                                                                                                                                          |
| -01 | PARKING RAMP                                                               |                                                                                                                                                                                                                                                                                                                                                                                                                                                                                                                                                                                                                                                                                                                                                                                                                                                                                                                                                                                                                                                                                                                                                                                                                                                                                                                                                                                                                                                                                                                                                                                                                                                                                                                                                                                                                                                                                                                                                                                                                                                                                                                                |
|     | 12<br>11<br>10<br>09<br>08<br>07<br>06<br>05<br>04<br>03<br>02<br>01<br>00 | 12 TENANT 3 11 TENANT 3 10 TENANT 3 10 TENANT 3 10 AVAILABLE 3 11 AVAILABLE 3 11 AVAILABLE 3 12 AVAILABLE 3 13 AVAILABLE 3 14 AVAILABLE 3 15 AVAILABLE 3 16 AVAIL 14,689 SF 17 AVAILABLE 3 18 AVAILABLE 3 19 AVAILABLE 3 10 AVAILABLE 3 10 AVAILABLE 3 11 AVAILABLE 3 12 AVAILABLE 3 13 AVAILABLE 3 14 AVAILABLE 3 15 AVAILABLE 3 16 AVAILABLE 3 17 AVAILABLE 3 18 AVAILABLE 3 18 AVAILABLE 3 19 AVAILABLE 3 10 AVAILABLE 3 10 AVAILABLE 3 10 AVAILABLE 3 11 AVAILABLE 3 12 AVAILABLE 3 13 AVAILABLE 3 14 AVAILABLE 3 15 AVAILABLE 3 16 AVAILABLE 3 17 AVAILABLE 3 18 AVAILABLE 3 18 AVAILABLE 3 19 AVAILABLE 3 10 AVAILABLE 3 |