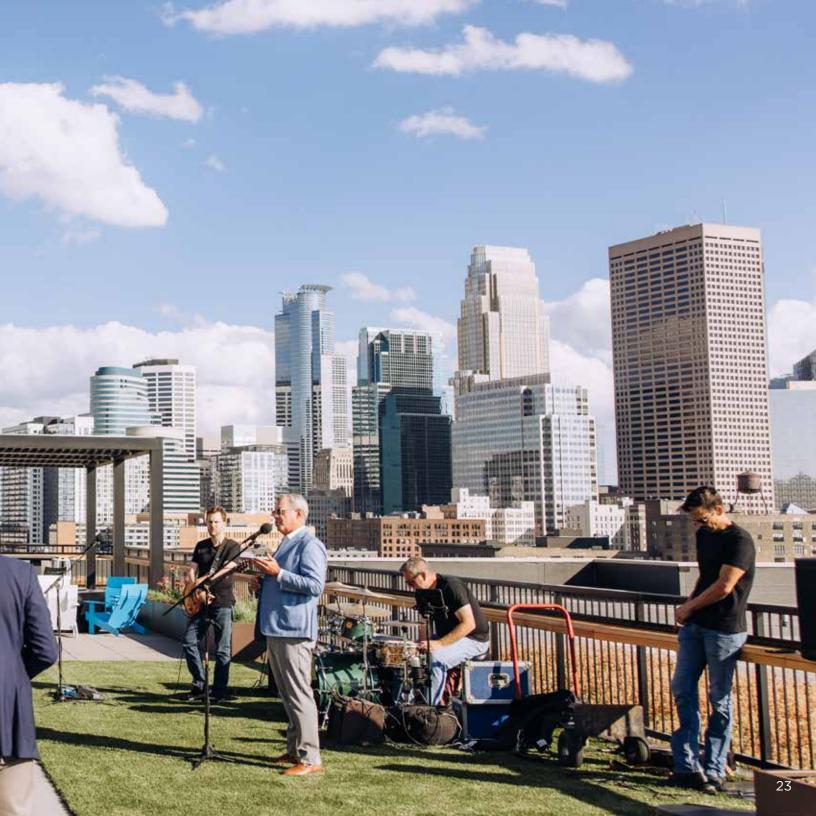

### HOMEBASE

Steelman offers a refuge from the everyday. Start your day with breakfast at NOLO Kitchen, retreat to the tenant lounge for a 10:00 Zoom meeting, and get moving at a lunchtime workout at Orange Theory. Because your car is parked conveniently at our 400-stall indoor parking garage, zip out to a client meeting at the West End in the afternoon and be back at the office for a rooftop happy hour at 5:00. Unparalleled views of the Minneapolis skyline will captivate you as you unwind after your day at Steelman.

#### **Conveniences**

- Six levels of interior garage parking with direct access to office
- Parking ratio: 2.1/1,000
- Executive parking
- Roof deck
- 2,400 SF rooftop tenant lounge
- 3,000 SF fitness center
- Future retail
- Orange Theory fitness
- Axebridge Wine Co.
- Bike storage