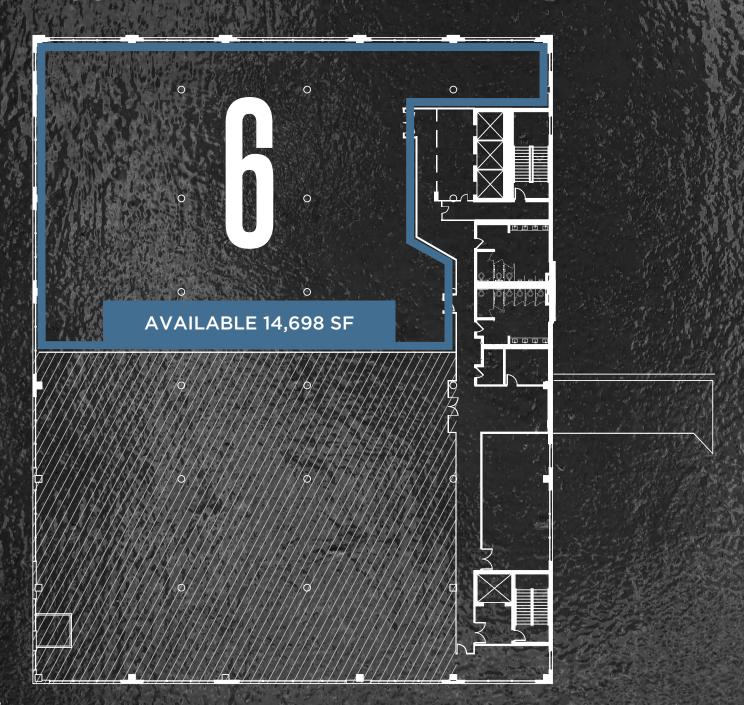

#### **LIGHT RAIL LINES**

| 13  | ROOF DECK & TENANT LOUNGE                                                  |                                                                                                                                                                                                                                                                                                                                                                                                                                                                                                                                                                                                                                                                                                                                                                                                                                                                                                                                                                                                                                                                                                                                                                                                                                                                                                                                                                                                                                                                                                                                                                                                                                                                                                                                                                                                                                                                                                                                                                                                                                                                                                                                |
|-----|----------------------------------------------------------------------------|--------------------------------------------------------------------------------------------------------------------------------------------------------------------------------------------------------------------------------------------------------------------------------------------------------------------------------------------------------------------------------------------------------------------------------------------------------------------------------------------------------------------------------------------------------------------------------------------------------------------------------------------------------------------------------------------------------------------------------------------------------------------------------------------------------------------------------------------------------------------------------------------------------------------------------------------------------------------------------------------------------------------------------------------------------------------------------------------------------------------------------------------------------------------------------------------------------------------------------------------------------------------------------------------------------------------------------------------------------------------------------------------------------------------------------------------------------------------------------------------------------------------------------------------------------------------------------------------------------------------------------------------------------------------------------------------------------------------------------------------------------------------------------------------------------------------------------------------------------------------------------------------------------------------------------------------------------------------------------------------------------------------------------------------------------------------------------------------------------------------------------|
| 12  | TENANT 30,000 SF                                                           |                                                                                                                                                                                                                                                                                                                                                                                                                                                                                                                                                                                                                                                                                                                                                                                                                                                                                                                                                                                                                                                                                                                                                                                                                                                                                                                                                                                                                                                                                                                                                                                                                                                                                                                                                                                                                                                                                                                                                                                                                                                                                                                                |
| 11  | TENANT 30,000 SF                                                           |                                                                                                                                                                                                                                                                                                                                                                                                                                                                                                                                                                                                                                                                                                                                                                                                                                                                                                                                                                                                                                                                                                                                                                                                                                                                                                                                                                                                                                                                                                                                                                                                                                                                                                                                                                                                                                                                                                                                                                                                                                                                                                                                |
| 10  | TENANT 30,000 SF                                                           |                                                                                                                                                                                                                                                                                                                                                                                                                                                                                                                                                                                                                                                                                                                                                                                                                                                                                                                                                                                                                                                                                                                                                                                                                                                                                                                                                                                                                                                                                                                                                                                                                                                                                                                                                                                                                                                                                                                                                                                                                                                                                                                                |
| 09  | TENANT 30,000 SF                                                           |                                                                                                                                                                                                                                                                                                                                                                                                                                                                                                                                                                                                                                                                                                                                                                                                                                                                                                                                                                                                                                                                                                                                                                                                                                                                                                                                                                                                                                                                                                                                                                                                                                                                                                                                                                                                                                                                                                                                                                                                                                                                                                                                |
| 08  | AVAILABLE 30,263 SF                                                        |                                                                                                                                                                                                                                                                                                                                                                                                                                                                                                                                                                                                                                                                                                                                                                                                                                                                                                                                                                                                                                                                                                                                                                                                                                                                                                                                                                                                                                                                                                                                                                                                                                                                                                                                                                                                                                                                                                                                                                                                                                                                                                                                |
| 07  | AVAILABLE 31,428 SF                                                        |                                                                                                                                                                                                                                                                                                                                                                                                                                                                                                                                                                                                                                                                                                                                                                                                                                                                                                                                                                                                                                                                                                                                                                                                                                                                                                                                                                                                                                                                                                                                                                                                                                                                                                                                                                                                                                                                                                                                                                                                                                                                                                                                |
| 06  | AVAIL 14,689 SF                                                            | TENANT 15,314 SF                                                                                                                                                                                                                                                                                                                                                                                                                                                                                                                                                                                                                                                                                                                                                                                                                                                                                                                                                                                                                                                                                                                                                                                                                                                                                                                                                                                                                                                                                                                                                                                                                                                                                                                                                                                                                                                                                                                                                                                                                                                                                                               |
| 05  | PARKING RAMP                                                               |                                                                                                                                                                                                                                                                                                                                                                                                                                                                                                                                                                                                                                                                                                                                                                                                                                                                                                                                                                                                                                                                                                                                                                                                                                                                                                                                                                                                                                                                                                                                                                                                                                                                                                                                                                                                                                                                                                                                                                                                                                                                                                                                |
| 04  | PARKING RAMP                                                               | FITNESS CENTER                                                                                                                                                                                                                                                                                                                                                                                                                                                                                                                                                                                                                                                                                                                                                                                                                                                                                                                                                                                                                                                                                                                                                                                                                                                                                                                                                                                                                                                                                                                                                                                                                                                                                                                                                                                                                                                                                                                                                                                                                                                                                                                 |
| 03  | PARKING RAMP                                                               |                                                                                                                                                                                                                                                                                                                                                                                                                                                                                                                                                                                                                                                                                                                                                                                                                                                                                                                                                                                                                                                                                                                                                                                                                                                                                                                                                                                                                                                                                                                                                                                                                                                                                                                                                                                                                                                                                                                                                                                                                                                                                                                                |
| 02  | PARKING RAMP                                                               |                                                                                                                                                                                                                                                                                                                                                                                                                                                                                                                                                                                                                                                                                                                                                                                                                                                                                                                                                                                                                                                                                                                                                                                                                                                                                                                                                                                                                                                                                                                                                                                                                                                                                                                                                                                                                                                                                                                                                                                                                                                                                                                                |
| 01  | PARKING RAMP                                                               | <b>AVAIL 10,777 SF</b>                                                                                                                                                                                                                                                                                                                                                                                                                                                                                                                                                                                                                                                                                                                                                                                                                                                                                                                                                                                                                                                                                                                                                                                                                                                                                                                                                                                                                                                                                                                                                                                                                                                                                                                                                                                                                                                                                                                                                                                                                                                                                                         |
| 00  | PARKING RAMP                                                               | LOBBY                                                                                                                                                                                                                                                                                                                                                                                                                                                                                                                                                                                                                                                                                                                                                                                                                                                                                                                                                                                                                                                                                                                                                                                                                                                                                                                                                                                                                                                                                                                                                                                                                                                                                                                                                                                                                                                                                                                                                                                                                                                                                                                          |
| -01 | PARKING RAMP                                                               |                                                                                                                                                                                                                                                                                                                                                                                                                                                                                                                                                                                                                                                                                                                                                                                                                                                                                                                                                                                                                                                                                                                                                                                                                                                                                                                                                                                                                                                                                                                                                                                                                                                                                                                                                                                                                                                                                                                                                                                                                                                                                                                                |
|     | 12<br>11<br>10<br>09<br>08<br>07<br>06<br>05<br>04<br>03<br>02<br>01<br>00 | 12 TENANT 3 11 TENANT 3 10 TENANT 3 10 TENANT 3 10 AVAILABLE 3 11 AVAILABLE 3 11 AVAILABLE 3 12 AVAILABLE 3 13 AVAILABLE 3 14 AVAILABLE 3 15 AVAILABLE 3 16 AVAIL 14,689 SF 17 AVAILABLE 3 18 AVAILABLE 3 19 AVAILABLE 3 10 AVAILABLE 3 10 AVAILABLE 3 11 AVAILABLE 3 12 AVAILABLE 3 13 AVAILABLE 3 14 AVAILABLE 3 15 AVAILABLE 3 16 AVAILABLE 3 17 AVAILABLE 3 18 AVAILABLE 3 18 AVAILABLE 3 19 AVAILABLE 3 10 AVAILABLE 3 10 AVAILABLE 3 10 AVAILABLE 3 11 AVAILABLE 3 12 AVAILABLE 3 13 AVAILABLE 3 14 AVAILABLE 3 15 AVAILABLE 3 16 AVAILABLE 3 17 AVAILABLE 3 18 AVAILABLE 3 18 AVAILABLE 3 19 AVAILABLE 3 10 AVAILABLE 3 |