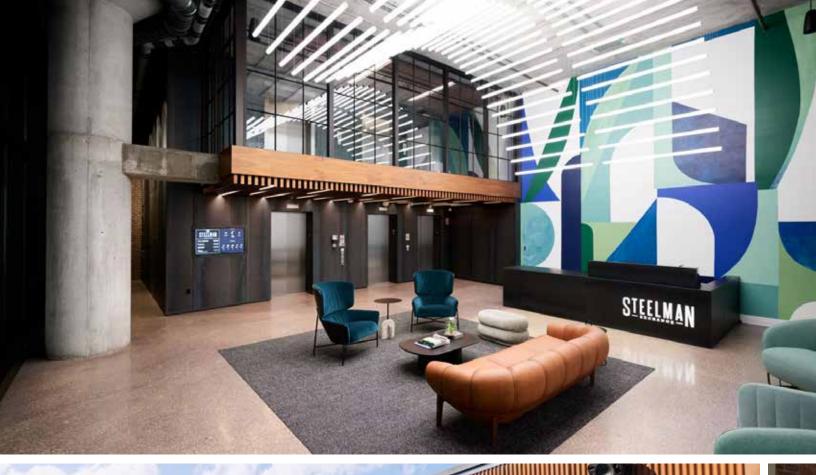

### HOMEBASE

Steelman offers a refuge from the everyday. Start your day with breakfast at NOLO Kitchen, retreat to the tenant lounge for a 10:00 Zoom meeting, and get moving at a lunchtime workout at Orange Theory. Because your car is parked conveniently at our 400-stall indoor parking garage, zip out to a client meeting at the West End in the afternoon and be back at the office for a rooftop happy hour at 5:00. Unparalleled views of the Minneapolis skyline will captivate you as you unwind after your day at Steelman.

#### **Conveniences**

- Six levels of interior garage parking with direct access to office
- Parking ratio: 2.1/1,000
- Executive parking
- Roof deck
- 2,400 SF rooftop tenant lounge
- 3,000 SF fitness center
- Future retail
- Orange Theory fitness
- Axebridge Wine Co.
- Bike storage