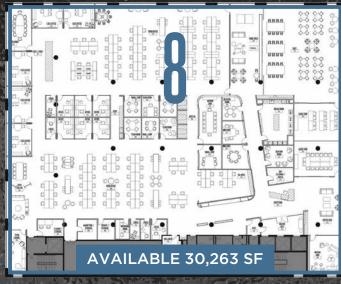

#### **LIGHT RAIL LINES**

| 13  | ROOF DECK & TENANT LOUNGE                                                  |                                                                                                                                                                                                                                                                                                                                                                                                                                                                                                                                                                                                                                                                                                                                                                                                                                                                                                                                                                                                                                                                                                                                                                                                                                                                                                                                                                                                                                                                                                                                                                                                                                                                                                                                                                                                                                                                                                                                                                                                                                                                                                                                |
|-----|----------------------------------------------------------------------------|--------------------------------------------------------------------------------------------------------------------------------------------------------------------------------------------------------------------------------------------------------------------------------------------------------------------------------------------------------------------------------------------------------------------------------------------------------------------------------------------------------------------------------------------------------------------------------------------------------------------------------------------------------------------------------------------------------------------------------------------------------------------------------------------------------------------------------------------------------------------------------------------------------------------------------------------------------------------------------------------------------------------------------------------------------------------------------------------------------------------------------------------------------------------------------------------------------------------------------------------------------------------------------------------------------------------------------------------------------------------------------------------------------------------------------------------------------------------------------------------------------------------------------------------------------------------------------------------------------------------------------------------------------------------------------------------------------------------------------------------------------------------------------------------------------------------------------------------------------------------------------------------------------------------------------------------------------------------------------------------------------------------------------------------------------------------------------------------------------------------------------|
| 12  | TENANT 30,000 SF                                                           |                                                                                                                                                                                                                                                                                                                                                                                                                                                                                                                                                                                                                                                                                                                                                                                                                                                                                                                                                                                                                                                                                                                                                                                                                                                                                                                                                                                                                                                                                                                                                                                                                                                                                                                                                                                                                                                                                                                                                                                                                                                                                                                                |
| 11  | TENANT 30,000 SF                                                           |                                                                                                                                                                                                                                                                                                                                                                                                                                                                                                                                                                                                                                                                                                                                                                                                                                                                                                                                                                                                                                                                                                                                                                                                                                                                                                                                                                                                                                                                                                                                                                                                                                                                                                                                                                                                                                                                                                                                                                                                                                                                                                                                |
| 10  | TENANT 30,000 SF                                                           |                                                                                                                                                                                                                                                                                                                                                                                                                                                                                                                                                                                                                                                                                                                                                                                                                                                                                                                                                                                                                                                                                                                                                                                                                                                                                                                                                                                                                                                                                                                                                                                                                                                                                                                                                                                                                                                                                                                                                                                                                                                                                                                                |
| 09  | TENANT 30,000 SF                                                           |                                                                                                                                                                                                                                                                                                                                                                                                                                                                                                                                                                                                                                                                                                                                                                                                                                                                                                                                                                                                                                                                                                                                                                                                                                                                                                                                                                                                                                                                                                                                                                                                                                                                                                                                                                                                                                                                                                                                                                                                                                                                                                                                |
| 08  | AVAILABLE 30,263 SF                                                        |                                                                                                                                                                                                                                                                                                                                                                                                                                                                                                                                                                                                                                                                                                                                                                                                                                                                                                                                                                                                                                                                                                                                                                                                                                                                                                                                                                                                                                                                                                                                                                                                                                                                                                                                                                                                                                                                                                                                                                                                                                                                                                                                |
| 07  | AVAILABLE 31,428 SF                                                        |                                                                                                                                                                                                                                                                                                                                                                                                                                                                                                                                                                                                                                                                                                                                                                                                                                                                                                                                                                                                                                                                                                                                                                                                                                                                                                                                                                                                                                                                                                                                                                                                                                                                                                                                                                                                                                                                                                                                                                                                                                                                                                                                |
| 06  | AVAIL 14,689 SF                                                            | TENANT 15,314 SF                                                                                                                                                                                                                                                                                                                                                                                                                                                                                                                                                                                                                                                                                                                                                                                                                                                                                                                                                                                                                                                                                                                                                                                                                                                                                                                                                                                                                                                                                                                                                                                                                                                                                                                                                                                                                                                                                                                                                                                                                                                                                                               |
| 05  | PARKING RAMP                                                               |                                                                                                                                                                                                                                                                                                                                                                                                                                                                                                                                                                                                                                                                                                                                                                                                                                                                                                                                                                                                                                                                                                                                                                                                                                                                                                                                                                                                                                                                                                                                                                                                                                                                                                                                                                                                                                                                                                                                                                                                                                                                                                                                |
| 04  | PARKING RAMP                                                               | FITNESS CENTER                                                                                                                                                                                                                                                                                                                                                                                                                                                                                                                                                                                                                                                                                                                                                                                                                                                                                                                                                                                                                                                                                                                                                                                                                                                                                                                                                                                                                                                                                                                                                                                                                                                                                                                                                                                                                                                                                                                                                                                                                                                                                                                 |
| 03  | PARKING RAMP                                                               |                                                                                                                                                                                                                                                                                                                                                                                                                                                                                                                                                                                                                                                                                                                                                                                                                                                                                                                                                                                                                                                                                                                                                                                                                                                                                                                                                                                                                                                                                                                                                                                                                                                                                                                                                                                                                                                                                                                                                                                                                                                                                                                                |
| 02  | PARKING RAMP                                                               |                                                                                                                                                                                                                                                                                                                                                                                                                                                                                                                                                                                                                                                                                                                                                                                                                                                                                                                                                                                                                                                                                                                                                                                                                                                                                                                                                                                                                                                                                                                                                                                                                                                                                                                                                                                                                                                                                                                                                                                                                                                                                                                                |
| 01  | PARKING RAMP                                                               | <b>AVAIL 10,777 SF</b>                                                                                                                                                                                                                                                                                                                                                                                                                                                                                                                                                                                                                                                                                                                                                                                                                                                                                                                                                                                                                                                                                                                                                                                                                                                                                                                                                                                                                                                                                                                                                                                                                                                                                                                                                                                                                                                                                                                                                                                                                                                                                                         |
| 00  | PARKING RAMP                                                               | LOBBY                                                                                                                                                                                                                                                                                                                                                                                                                                                                                                                                                                                                                                                                                                                                                                                                                                                                                                                                                                                                                                                                                                                                                                                                                                                                                                                                                                                                                                                                                                                                                                                                                                                                                                                                                                                                                                                                                                                                                                                                                                                                                                                          |
| -01 | PARKING RAMP                                                               |                                                                                                                                                                                                                                                                                                                                                                                                                                                                                                                                                                                                                                                                                                                                                                                                                                                                                                                                                                                                                                                                                                                                                                                                                                                                                                                                                                                                                                                                                                                                                                                                                                                                                                                                                                                                                                                                                                                                                                                                                                                                                                                                |
|     | 12<br>11<br>10<br>09<br>08<br>07<br>06<br>05<br>04<br>03<br>02<br>01<br>00 | 12 TENANT 3 11 TENANT 3 10 TENANT 3 10 TENANT 3 10 AVAILABLE 3 11 AVAILABLE 3 11 AVAILABLE 3 12 AVAILABLE 3 13 AVAILABLE 3 14 AVAILABLE 3 15 AVAILABLE 3 16 AVAIL 14,689 SF 17 AVAILABLE 3 18 AVAILABLE 3 19 AVAILABLE 3 10 AVAILABLE 3 10 AVAILABLE 3 11 AVAILABLE 3 12 AVAILABLE 3 13 AVAILABLE 3 14 AVAILABLE 3 15 AVAILABLE 3 16 AVAILABLE 3 17 AVAILABLE 3 18 AVAILABLE 3 18 AVAILABLE 3 19 AVAILABLE 3 10 AVAILABLE 3 10 AVAILABLE 3 10 AVAILABLE 3 11 AVAILABLE 3 12 AVAILABLE 3 13 AVAILABLE 3 14 AVAILABLE 3 15 AVAILABLE 3 16 AVAILABLE 3 17 AVAILABLE 3 18 AVAILABLE 3 18 AVAILABLE 3 19 AVAILABLE 3 10 AVAILABLE 3 |