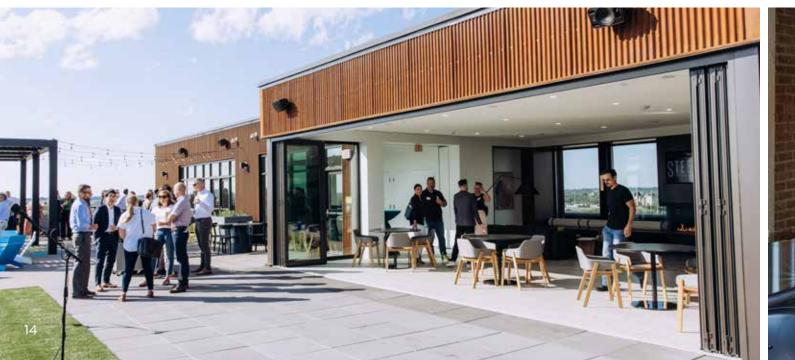

### HOMEBASE

Steelman offers a refuge from the everyday. Start your day with breakfast at NOLO Kitchen, retreat to the tenant lounge for a 10:00 Zoom meeting, and get moving at a lunchtime workout at Orange Theory. Because your car is parked conveniently at our 400-stall indoor parking garage, zip out to a client meeting at the West End in the afternoon and be back at the office for a rooftop happy hour at 5:00. Unparalleled views of the Minneapolis skyline will captivate you as you unwind after your day at Steelman.

#### **Conveniences**

- Six levels of interior garage parking with direct access to office
- Parking ratio: 2.1/1,000
- Executive parking
- Roof deck
- 2,400 SF rooftop tenant lounge
- 3,000 SF fitness center
- Future retail
- Orange Theory fitness
- Axebridge Wine Co.
- Bike storage

ROOF DECK WITH 1,700 SF INDOOR LOUNGE

- Existing Elevator Lobby
- Pireplace and Tenant Lounge
- Turf Lawn
- Cafe and Meeting Space
- Ping Pong Table
- Maintenance Access
- Overhead Trellis
- Fire Pit