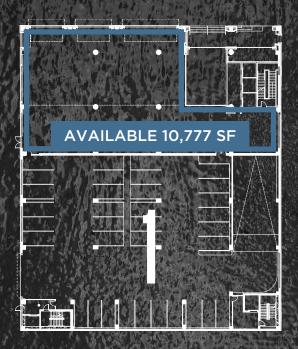

#### **LIGHT RAIL LINES**

| 13  | ROOF DECK & TENANT LOUNGE                                                  |                                                                                                                                                                                                                                                                                                                                                                                                                                                                                                                                                                                                                                                                                                                                                                                                                                                                                                                                                                                                                                                                                                                                                                                                                                                                                                                                                                                                                                                                                                                                                                                                                                                                                                                                                                                                                                                                                                                                                                                                                                                                                                                                |
|-----|----------------------------------------------------------------------------|--------------------------------------------------------------------------------------------------------------------------------------------------------------------------------------------------------------------------------------------------------------------------------------------------------------------------------------------------------------------------------------------------------------------------------------------------------------------------------------------------------------------------------------------------------------------------------------------------------------------------------------------------------------------------------------------------------------------------------------------------------------------------------------------------------------------------------------------------------------------------------------------------------------------------------------------------------------------------------------------------------------------------------------------------------------------------------------------------------------------------------------------------------------------------------------------------------------------------------------------------------------------------------------------------------------------------------------------------------------------------------------------------------------------------------------------------------------------------------------------------------------------------------------------------------------------------------------------------------------------------------------------------------------------------------------------------------------------------------------------------------------------------------------------------------------------------------------------------------------------------------------------------------------------------------------------------------------------------------------------------------------------------------------------------------------------------------------------------------------------------------|
| 12  | TENANT 30,000 SF                                                           |                                                                                                                                                                                                                                                                                                                                                                                                                                                                                                                                                                                                                                                                                                                                                                                                                                                                                                                                                                                                                                                                                                                                                                                                                                                                                                                                                                                                                                                                                                                                                                                                                                                                                                                                                                                                                                                                                                                                                                                                                                                                                                                                |
| 11  | TENANT 30,000 SF                                                           |                                                                                                                                                                                                                                                                                                                                                                                                                                                                                                                                                                                                                                                                                                                                                                                                                                                                                                                                                                                                                                                                                                                                                                                                                                                                                                                                                                                                                                                                                                                                                                                                                                                                                                                                                                                                                                                                                                                                                                                                                                                                                                                                |
| 10  | TENANT 30,000 SF                                                           |                                                                                                                                                                                                                                                                                                                                                                                                                                                                                                                                                                                                                                                                                                                                                                                                                                                                                                                                                                                                                                                                                                                                                                                                                                                                                                                                                                                                                                                                                                                                                                                                                                                                                                                                                                                                                                                                                                                                                                                                                                                                                                                                |
| 09  | TENANT 30,000 SF                                                           |                                                                                                                                                                                                                                                                                                                                                                                                                                                                                                                                                                                                                                                                                                                                                                                                                                                                                                                                                                                                                                                                                                                                                                                                                                                                                                                                                                                                                                                                                                                                                                                                                                                                                                                                                                                                                                                                                                                                                                                                                                                                                                                                |
| 08  | AVAILABLE 30,263 SF                                                        |                                                                                                                                                                                                                                                                                                                                                                                                                                                                                                                                                                                                                                                                                                                                                                                                                                                                                                                                                                                                                                                                                                                                                                                                                                                                                                                                                                                                                                                                                                                                                                                                                                                                                                                                                                                                                                                                                                                                                                                                                                                                                                                                |
| 07  | AVAILABLE 31,428 SF                                                        |                                                                                                                                                                                                                                                                                                                                                                                                                                                                                                                                                                                                                                                                                                                                                                                                                                                                                                                                                                                                                                                                                                                                                                                                                                                                                                                                                                                                                                                                                                                                                                                                                                                                                                                                                                                                                                                                                                                                                                                                                                                                                                                                |
| 06  | AVAIL 14,689 SF                                                            | TENANT 15,314 SF                                                                                                                                                                                                                                                                                                                                                                                                                                                                                                                                                                                                                                                                                                                                                                                                                                                                                                                                                                                                                                                                                                                                                                                                                                                                                                                                                                                                                                                                                                                                                                                                                                                                                                                                                                                                                                                                                                                                                                                                                                                                                                               |
| 05  | PARKING RAMP                                                               |                                                                                                                                                                                                                                                                                                                                                                                                                                                                                                                                                                                                                                                                                                                                                                                                                                                                                                                                                                                                                                                                                                                                                                                                                                                                                                                                                                                                                                                                                                                                                                                                                                                                                                                                                                                                                                                                                                                                                                                                                                                                                                                                |
| 04  | PARKING RAMP                                                               | FITNESS CENTER                                                                                                                                                                                                                                                                                                                                                                                                                                                                                                                                                                                                                                                                                                                                                                                                                                                                                                                                                                                                                                                                                                                                                                                                                                                                                                                                                                                                                                                                                                                                                                                                                                                                                                                                                                                                                                                                                                                                                                                                                                                                                                                 |
| 03  | PARKING RAMP                                                               |                                                                                                                                                                                                                                                                                                                                                                                                                                                                                                                                                                                                                                                                                                                                                                                                                                                                                                                                                                                                                                                                                                                                                                                                                                                                                                                                                                                                                                                                                                                                                                                                                                                                                                                                                                                                                                                                                                                                                                                                                                                                                                                                |
| 02  | PARKING RAMP                                                               |                                                                                                                                                                                                                                                                                                                                                                                                                                                                                                                                                                                                                                                                                                                                                                                                                                                                                                                                                                                                                                                                                                                                                                                                                                                                                                                                                                                                                                                                                                                                                                                                                                                                                                                                                                                                                                                                                                                                                                                                                                                                                                                                |
| 01  | PARKING RAMP                                                               | <b>AVAIL 10,777 SF</b>                                                                                                                                                                                                                                                                                                                                                                                                                                                                                                                                                                                                                                                                                                                                                                                                                                                                                                                                                                                                                                                                                                                                                                                                                                                                                                                                                                                                                                                                                                                                                                                                                                                                                                                                                                                                                                                                                                                                                                                                                                                                                                         |
| 00  | PARKING RAMP                                                               | LOBBY                                                                                                                                                                                                                                                                                                                                                                                                                                                                                                                                                                                                                                                                                                                                                                                                                                                                                                                                                                                                                                                                                                                                                                                                                                                                                                                                                                                                                                                                                                                                                                                                                                                                                                                                                                                                                                                                                                                                                                                                                                                                                                                          |
| -01 | PARKING RAMP                                                               |                                                                                                                                                                                                                                                                                                                                                                                                                                                                                                                                                                                                                                                                                                                                                                                                                                                                                                                                                                                                                                                                                                                                                                                                                                                                                                                                                                                                                                                                                                                                                                                                                                                                                                                                                                                                                                                                                                                                                                                                                                                                                                                                |
|     | 12<br>11<br>10<br>09<br>08<br>07<br>06<br>05<br>04<br>03<br>02<br>01<br>00 | 12 TENANT 3 11 TENANT 3 10 TENANT 3 10 TENANT 3 10 AVAILABLE 3 11 AVAILABLE 3 11 AVAILABLE 3 12 AVAILABLE 3 13 AVAILABLE 3 14 AVAILABLE 3 15 AVAILABLE 3 16 AVAIL 14,689 SF 17 AVAILABLE 3 18 AVAILABLE 3 19 AVAILABLE 3 10 AVAILABLE 3 10 AVAILABLE 3 11 AVAILABLE 3 12 AVAILABLE 3 13 AVAILABLE 3 14 AVAILABLE 3 15 AVAILABLE 3 16 AVAILABLE 3 17 AVAILABLE 3 18 AVAILABLE 3 18 AVAILABLE 3 19 AVAILABLE 3 10 AVAILABLE 3 10 AVAILABLE 3 10 AVAILABLE 3 11 AVAILABLE 3 12 AVAILABLE 3 13 AVAILABLE 3 14 AVAILABLE 3 15 AVAILABLE 3 16 AVAILABLE 3 17 AVAILABLE 3 18 AVAILABLE 3 18 AVAILABLE 3 19 AVAILABLE 3 10 AVAILABLE 3 |

### AVAILABILITY