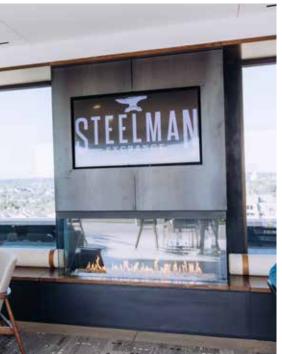

### HOMEBASE

Steelman offers a refuge from the everyday. Start your day with breakfast at NOLO Kitchen, retreat to the tenant lounge for a 10:00 Zoom meeting, and get moving at a lunchtime workout at Orange Theory. Because your car is parked conveniently at our 400-stall indoor parking garage, zip out to a client meeting at the West End in the afternoon and be back at the office for a rooftop happy hour at 5:00. Unparalleled views of the Minneapolis skyline will captivate you as you unwind after your day at Steelman.

#### **Conveniences**

- Six levels of interior garage parking with direct access to office
- Parking ratio: 2.1/1,000
- Executive parking
- Roof deck
- 2,400 SF rooftop tenant lounge
- 3,000 SF fitness center
- Future retail
- Orange Theory fitness
- Axebridge Wine Co.
- Bike storage