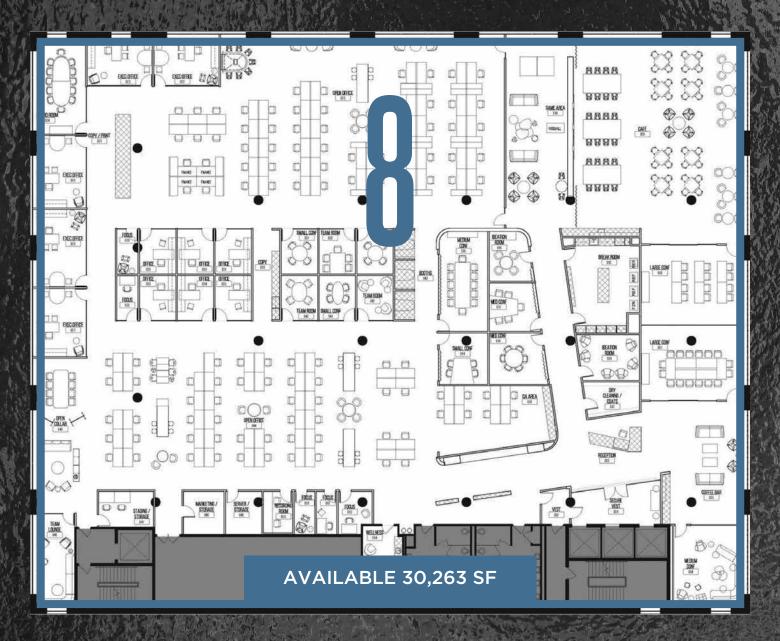

### AVAILABILITY

#### **LIGHT RAIL LINES**

| 13  | ROOF DECK & TENANT LOUNGE                                                  |                                                                                                                                                                                                                                                                                                                                                                                                                                                                                                                                                                                                                                                                                                                                                                                                                                                                                                                                                                                                                                                                                                                                                                                                                                                                                                                                                                                                                                                                                                                                                                                                                                                                                                                                                                                                                                                                                                                                                                                                                                                                                                                                |
|-----|----------------------------------------------------------------------------|--------------------------------------------------------------------------------------------------------------------------------------------------------------------------------------------------------------------------------------------------------------------------------------------------------------------------------------------------------------------------------------------------------------------------------------------------------------------------------------------------------------------------------------------------------------------------------------------------------------------------------------------------------------------------------------------------------------------------------------------------------------------------------------------------------------------------------------------------------------------------------------------------------------------------------------------------------------------------------------------------------------------------------------------------------------------------------------------------------------------------------------------------------------------------------------------------------------------------------------------------------------------------------------------------------------------------------------------------------------------------------------------------------------------------------------------------------------------------------------------------------------------------------------------------------------------------------------------------------------------------------------------------------------------------------------------------------------------------------------------------------------------------------------------------------------------------------------------------------------------------------------------------------------------------------------------------------------------------------------------------------------------------------------------------------------------------------------------------------------------------------|
| 12  | TENANT 30,000 SF                                                           |                                                                                                                                                                                                                                                                                                                                                                                                                                                                                                                                                                                                                                                                                                                                                                                                                                                                                                                                                                                                                                                                                                                                                                                                                                                                                                                                                                                                                                                                                                                                                                                                                                                                                                                                                                                                                                                                                                                                                                                                                                                                                                                                |
| 11  | TENANT 30,000 SF                                                           |                                                                                                                                                                                                                                                                                                                                                                                                                                                                                                                                                                                                                                                                                                                                                                                                                                                                                                                                                                                                                                                                                                                                                                                                                                                                                                                                                                                                                                                                                                                                                                                                                                                                                                                                                                                                                                                                                                                                                                                                                                                                                                                                |
| 10  | TENANT 30,000 SF                                                           |                                                                                                                                                                                                                                                                                                                                                                                                                                                                                                                                                                                                                                                                                                                                                                                                                                                                                                                                                                                                                                                                                                                                                                                                                                                                                                                                                                                                                                                                                                                                                                                                                                                                                                                                                                                                                                                                                                                                                                                                                                                                                                                                |
| 09  | TENANT 30,000 SF                                                           |                                                                                                                                                                                                                                                                                                                                                                                                                                                                                                                                                                                                                                                                                                                                                                                                                                                                                                                                                                                                                                                                                                                                                                                                                                                                                                                                                                                                                                                                                                                                                                                                                                                                                                                                                                                                                                                                                                                                                                                                                                                                                                                                |
| 08  | AVAILABLE 30,263 SF                                                        |                                                                                                                                                                                                                                                                                                                                                                                                                                                                                                                                                                                                                                                                                                                                                                                                                                                                                                                                                                                                                                                                                                                                                                                                                                                                                                                                                                                                                                                                                                                                                                                                                                                                                                                                                                                                                                                                                                                                                                                                                                                                                                                                |
| 07  | AVAILABLE 31,428 SF                                                        |                                                                                                                                                                                                                                                                                                                                                                                                                                                                                                                                                                                                                                                                                                                                                                                                                                                                                                                                                                                                                                                                                                                                                                                                                                                                                                                                                                                                                                                                                                                                                                                                                                                                                                                                                                                                                                                                                                                                                                                                                                                                                                                                |
| 06  | AVAIL 14,689 SF                                                            | TENANT 15,314 SF                                                                                                                                                                                                                                                                                                                                                                                                                                                                                                                                                                                                                                                                                                                                                                                                                                                                                                                                                                                                                                                                                                                                                                                                                                                                                                                                                                                                                                                                                                                                                                                                                                                                                                                                                                                                                                                                                                                                                                                                                                                                                                               |
| 05  | PARKING RAMP                                                               |                                                                                                                                                                                                                                                                                                                                                                                                                                                                                                                                                                                                                                                                                                                                                                                                                                                                                                                                                                                                                                                                                                                                                                                                                                                                                                                                                                                                                                                                                                                                                                                                                                                                                                                                                                                                                                                                                                                                                                                                                                                                                                                                |
| 04  | PARKING RAMP                                                               | FITNESS CENTER                                                                                                                                                                                                                                                                                                                                                                                                                                                                                                                                                                                                                                                                                                                                                                                                                                                                                                                                                                                                                                                                                                                                                                                                                                                                                                                                                                                                                                                                                                                                                                                                                                                                                                                                                                                                                                                                                                                                                                                                                                                                                                                 |
| 03  | PARKING RAMP                                                               |                                                                                                                                                                                                                                                                                                                                                                                                                                                                                                                                                                                                                                                                                                                                                                                                                                                                                                                                                                                                                                                                                                                                                                                                                                                                                                                                                                                                                                                                                                                                                                                                                                                                                                                                                                                                                                                                                                                                                                                                                                                                                                                                |
| 02  | PARKING RAMP                                                               |                                                                                                                                                                                                                                                                                                                                                                                                                                                                                                                                                                                                                                                                                                                                                                                                                                                                                                                                                                                                                                                                                                                                                                                                                                                                                                                                                                                                                                                                                                                                                                                                                                                                                                                                                                                                                                                                                                                                                                                                                                                                                                                                |
| 01  | PARKING RAMP                                                               | <b>AVAIL 10,777 SF</b>                                                                                                                                                                                                                                                                                                                                                                                                                                                                                                                                                                                                                                                                                                                                                                                                                                                                                                                                                                                                                                                                                                                                                                                                                                                                                                                                                                                                                                                                                                                                                                                                                                                                                                                                                                                                                                                                                                                                                                                                                                                                                                         |
| 00  | PARKING RAMP                                                               | LOBBY                                                                                                                                                                                                                                                                                                                                                                                                                                                                                                                                                                                                                                                                                                                                                                                                                                                                                                                                                                                                                                                                                                                                                                                                                                                                                                                                                                                                                                                                                                                                                                                                                                                                                                                                                                                                                                                                                                                                                                                                                                                                                                                          |
| -01 | PARKING RAMP                                                               |                                                                                                                                                                                                                                                                                                                                                                                                                                                                                                                                                                                                                                                                                                                                                                                                                                                                                                                                                                                                                                                                                                                                                                                                                                                                                                                                                                                                                                                                                                                                                                                                                                                                                                                                                                                                                                                                                                                                                                                                                                                                                                                                |
|     | 12<br>11<br>10<br>09<br>08<br>07<br>06<br>05<br>04<br>03<br>02<br>01<br>00 | 12 TENANT 3 11 TENANT 3 10 TENANT 3 10 TENANT 3 10 AVAILABLE 3 11 AVAILABLE 3 11 AVAILABLE 3 12 AVAILABLE 3 13 AVAILABLE 3 14 AVAILABLE 3 15 AVAILABLE 3 16 AVAIL 14,689 SF 17 AVAILABLE 3 18 AVAILABLE 3 19 AVAILABLE 3 10 AVAILABLE 3 10 AVAILABLE 3 11 AVAILABLE 3 12 AVAILABLE 3 13 AVAILABLE 3 14 AVAILABLE 3 15 AVAILABLE 3 16 AVAILABLE 3 17 AVAILABLE 3 18 AVAILABLE 3 18 AVAILABLE 3 19 AVAILABLE 3 10 AVAILABLE 3 10 AVAILABLE 3 10 AVAILABLE 3 11 AVAILABLE 3 12 AVAILABLE 3 13 AVAILABLE 3 14 AVAILABLE 3 15 AVAILABLE 3 16 AVAILABLE 3 17 AVAILABLE 3 18 AVAILABLE 3 18 AVAILABLE 3 19 AVAILABLE 3 10 AVAILABLE 3 |