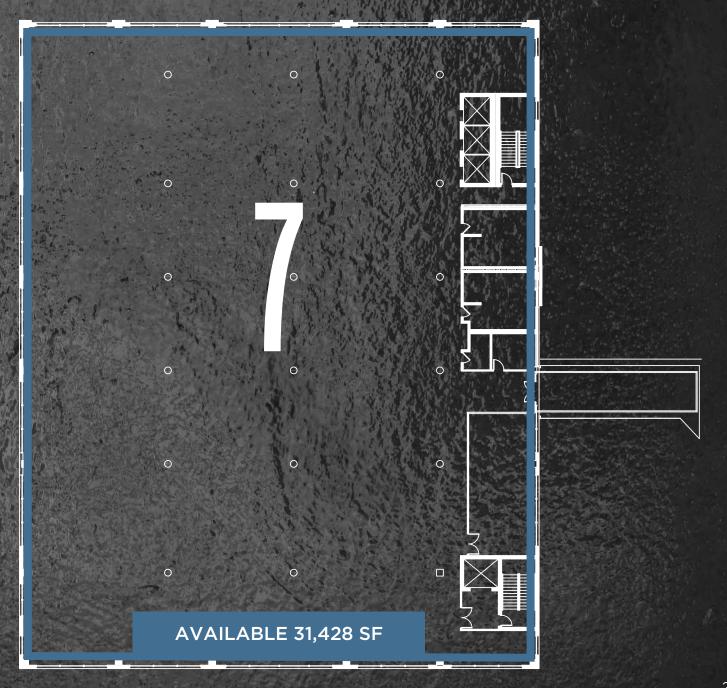

### AVAILABILITY

#### **LIGHT RAIL LINES**

| 13  | ROOF DECK & TENANT LOUNGE                                                  |                                                                                                                                                                                                                                                                                                                                                                                                                                                                                                                                                                                                                                                                                                                                                                                                                                                                                                                                                                                                                                                                                                                                                                                                                                                                                                                                                                                                                                                                                                                                                                                                                                                                                                                                                                                                                                                                                                                                                                                                                                                                                                                                |
|-----|----------------------------------------------------------------------------|--------------------------------------------------------------------------------------------------------------------------------------------------------------------------------------------------------------------------------------------------------------------------------------------------------------------------------------------------------------------------------------------------------------------------------------------------------------------------------------------------------------------------------------------------------------------------------------------------------------------------------------------------------------------------------------------------------------------------------------------------------------------------------------------------------------------------------------------------------------------------------------------------------------------------------------------------------------------------------------------------------------------------------------------------------------------------------------------------------------------------------------------------------------------------------------------------------------------------------------------------------------------------------------------------------------------------------------------------------------------------------------------------------------------------------------------------------------------------------------------------------------------------------------------------------------------------------------------------------------------------------------------------------------------------------------------------------------------------------------------------------------------------------------------------------------------------------------------------------------------------------------------------------------------------------------------------------------------------------------------------------------------------------------------------------------------------------------------------------------------------------|
| 12  | TENANT 30,000 SF                                                           |                                                                                                                                                                                                                                                                                                                                                                                                                                                                                                                                                                                                                                                                                                                                                                                                                                                                                                                                                                                                                                                                                                                                                                                                                                                                                                                                                                                                                                                                                                                                                                                                                                                                                                                                                                                                                                                                                                                                                                                                                                                                                                                                |
| 11  | TENANT 30,000 SF                                                           |                                                                                                                                                                                                                                                                                                                                                                                                                                                                                                                                                                                                                                                                                                                                                                                                                                                                                                                                                                                                                                                                                                                                                                                                                                                                                                                                                                                                                                                                                                                                                                                                                                                                                                                                                                                                                                                                                                                                                                                                                                                                                                                                |
| 10  | TENANT 30,000 SF                                                           |                                                                                                                                                                                                                                                                                                                                                                                                                                                                                                                                                                                                                                                                                                                                                                                                                                                                                                                                                                                                                                                                                                                                                                                                                                                                                                                                                                                                                                                                                                                                                                                                                                                                                                                                                                                                                                                                                                                                                                                                                                                                                                                                |
| 09  | TENANT 30,000 SF                                                           |                                                                                                                                                                                                                                                                                                                                                                                                                                                                                                                                                                                                                                                                                                                                                                                                                                                                                                                                                                                                                                                                                                                                                                                                                                                                                                                                                                                                                                                                                                                                                                                                                                                                                                                                                                                                                                                                                                                                                                                                                                                                                                                                |
| 08  | AVAILABLE 30,263 SF                                                        |                                                                                                                                                                                                                                                                                                                                                                                                                                                                                                                                                                                                                                                                                                                                                                                                                                                                                                                                                                                                                                                                                                                                                                                                                                                                                                                                                                                                                                                                                                                                                                                                                                                                                                                                                                                                                                                                                                                                                                                                                                                                                                                                |
| 07  | AVAILABLE 31,428 SF                                                        |                                                                                                                                                                                                                                                                                                                                                                                                                                                                                                                                                                                                                                                                                                                                                                                                                                                                                                                                                                                                                                                                                                                                                                                                                                                                                                                                                                                                                                                                                                                                                                                                                                                                                                                                                                                                                                                                                                                                                                                                                                                                                                                                |
| 06  | AVAIL 14,689 SF                                                            | TENANT 15,314 SF                                                                                                                                                                                                                                                                                                                                                                                                                                                                                                                                                                                                                                                                                                                                                                                                                                                                                                                                                                                                                                                                                                                                                                                                                                                                                                                                                                                                                                                                                                                                                                                                                                                                                                                                                                                                                                                                                                                                                                                                                                                                                                               |
| 05  | PARKING RAMP                                                               |                                                                                                                                                                                                                                                                                                                                                                                                                                                                                                                                                                                                                                                                                                                                                                                                                                                                                                                                                                                                                                                                                                                                                                                                                                                                                                                                                                                                                                                                                                                                                                                                                                                                                                                                                                                                                                                                                                                                                                                                                                                                                                                                |
| 04  | PARKING RAMP                                                               | FITNESS CENTER                                                                                                                                                                                                                                                                                                                                                                                                                                                                                                                                                                                                                                                                                                                                                                                                                                                                                                                                                                                                                                                                                                                                                                                                                                                                                                                                                                                                                                                                                                                                                                                                                                                                                                                                                                                                                                                                                                                                                                                                                                                                                                                 |
| 03  | PARKING RAMP                                                               |                                                                                                                                                                                                                                                                                                                                                                                                                                                                                                                                                                                                                                                                                                                                                                                                                                                                                                                                                                                                                                                                                                                                                                                                                                                                                                                                                                                                                                                                                                                                                                                                                                                                                                                                                                                                                                                                                                                                                                                                                                                                                                                                |
| 02  | PARKING RAMP                                                               |                                                                                                                                                                                                                                                                                                                                                                                                                                                                                                                                                                                                                                                                                                                                                                                                                                                                                                                                                                                                                                                                                                                                                                                                                                                                                                                                                                                                                                                                                                                                                                                                                                                                                                                                                                                                                                                                                                                                                                                                                                                                                                                                |
| 01  | PARKING RAMP                                                               | <b>AVAIL 10,777 SF</b>                                                                                                                                                                                                                                                                                                                                                                                                                                                                                                                                                                                                                                                                                                                                                                                                                                                                                                                                                                                                                                                                                                                                                                                                                                                                                                                                                                                                                                                                                                                                                                                                                                                                                                                                                                                                                                                                                                                                                                                                                                                                                                         |
| 00  | PARKING RAMP                                                               | LOBBY                                                                                                                                                                                                                                                                                                                                                                                                                                                                                                                                                                                                                                                                                                                                                                                                                                                                                                                                                                                                                                                                                                                                                                                                                                                                                                                                                                                                                                                                                                                                                                                                                                                                                                                                                                                                                                                                                                                                                                                                                                                                                                                          |
| -01 | PARKING RAMP                                                               |                                                                                                                                                                                                                                                                                                                                                                                                                                                                                                                                                                                                                                                                                                                                                                                                                                                                                                                                                                                                                                                                                                                                                                                                                                                                                                                                                                                                                                                                                                                                                                                                                                                                                                                                                                                                                                                                                                                                                                                                                                                                                                                                |
|     | 12<br>11<br>10<br>09<br>08<br>07<br>06<br>05<br>04<br>03<br>02<br>01<br>00 | 12 TENANT 3 11 TENANT 3 10 TENANT 3 10 TENANT 3 10 AVAILABLE 3 11 AVAILABLE 3 11 AVAILABLE 3 12 AVAILABLE 3 13 AVAILABLE 3 14 AVAILABLE 3 15 AVAILABLE 3 16 AVAIL 14,689 SF 17 AVAILABLE 3 18 AVAILABLE 3 19 AVAILABLE 3 10 AVAILABLE 3 10 AVAILABLE 3 11 AVAILABLE 3 12 AVAILABLE 3 13 AVAILABLE 3 14 AVAILABLE 3 15 AVAILABLE 3 16 AVAILABLE 3 17 AVAILABLE 3 18 AVAILABLE 3 18 AVAILABLE 3 19 AVAILABLE 3 10 AVAILABLE 3 10 AVAILABLE 3 10 AVAILABLE 3 11 AVAILABLE 3 12 AVAILABLE 3 13 AVAILABLE 3 14 AVAILABLE 3 15 AVAILABLE 3 16 AVAILABLE 3 17 AVAILABLE 3 18 AVAILABLE 3 18 AVAILABLE 3 19 AVAILABLE 3 10 AVAILABLE 3 |