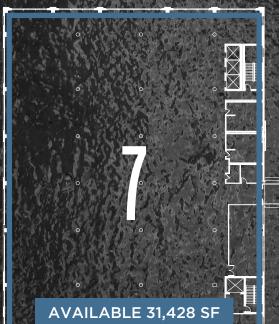

#### **LIGHT RAIL LINES**

| 13  | ROOF DECK & TENANT LOUNGE                                                  |                                                                                                                                                                                                                                                                                                                                                                                                                                                                                                                                                                                                                                                                                                                                                                                                                                                                                                                                                                                                                                                                                                                                                                                                                                                                                                                                                                                                                                                                                                                                                                                                                                                                                                                                                                                                                                                                                                                                                                                                                                                                                                                                |
|-----|----------------------------------------------------------------------------|--------------------------------------------------------------------------------------------------------------------------------------------------------------------------------------------------------------------------------------------------------------------------------------------------------------------------------------------------------------------------------------------------------------------------------------------------------------------------------------------------------------------------------------------------------------------------------------------------------------------------------------------------------------------------------------------------------------------------------------------------------------------------------------------------------------------------------------------------------------------------------------------------------------------------------------------------------------------------------------------------------------------------------------------------------------------------------------------------------------------------------------------------------------------------------------------------------------------------------------------------------------------------------------------------------------------------------------------------------------------------------------------------------------------------------------------------------------------------------------------------------------------------------------------------------------------------------------------------------------------------------------------------------------------------------------------------------------------------------------------------------------------------------------------------------------------------------------------------------------------------------------------------------------------------------------------------------------------------------------------------------------------------------------------------------------------------------------------------------------------------------|
| 12  | TENANT 30,000 SF                                                           |                                                                                                                                                                                                                                                                                                                                                                                                                                                                                                                                                                                                                                                                                                                                                                                                                                                                                                                                                                                                                                                                                                                                                                                                                                                                                                                                                                                                                                                                                                                                                                                                                                                                                                                                                                                                                                                                                                                                                                                                                                                                                                                                |
| 11  | TENANT 30,000 SF                                                           |                                                                                                                                                                                                                                                                                                                                                                                                                                                                                                                                                                                                                                                                                                                                                                                                                                                                                                                                                                                                                                                                                                                                                                                                                                                                                                                                                                                                                                                                                                                                                                                                                                                                                                                                                                                                                                                                                                                                                                                                                                                                                                                                |
| 10  | TENANT 30,000 SF                                                           |                                                                                                                                                                                                                                                                                                                                                                                                                                                                                                                                                                                                                                                                                                                                                                                                                                                                                                                                                                                                                                                                                                                                                                                                                                                                                                                                                                                                                                                                                                                                                                                                                                                                                                                                                                                                                                                                                                                                                                                                                                                                                                                                |
| 09  | TENANT 30,000 SF                                                           |                                                                                                                                                                                                                                                                                                                                                                                                                                                                                                                                                                                                                                                                                                                                                                                                                                                                                                                                                                                                                                                                                                                                                                                                                                                                                                                                                                                                                                                                                                                                                                                                                                                                                                                                                                                                                                                                                                                                                                                                                                                                                                                                |
| 08  | AVAILABLE 30,263 SF                                                        |                                                                                                                                                                                                                                                                                                                                                                                                                                                                                                                                                                                                                                                                                                                                                                                                                                                                                                                                                                                                                                                                                                                                                                                                                                                                                                                                                                                                                                                                                                                                                                                                                                                                                                                                                                                                                                                                                                                                                                                                                                                                                                                                |
| 07  | AVAILABLE 31,428 SF                                                        |                                                                                                                                                                                                                                                                                                                                                                                                                                                                                                                                                                                                                                                                                                                                                                                                                                                                                                                                                                                                                                                                                                                                                                                                                                                                                                                                                                                                                                                                                                                                                                                                                                                                                                                                                                                                                                                                                                                                                                                                                                                                                                                                |
| 06  | AVAIL 14,689 SF                                                            | TENANT 15,314 SF                                                                                                                                                                                                                                                                                                                                                                                                                                                                                                                                                                                                                                                                                                                                                                                                                                                                                                                                                                                                                                                                                                                                                                                                                                                                                                                                                                                                                                                                                                                                                                                                                                                                                                                                                                                                                                                                                                                                                                                                                                                                                                               |
| 05  | PARKING RAMP                                                               |                                                                                                                                                                                                                                                                                                                                                                                                                                                                                                                                                                                                                                                                                                                                                                                                                                                                                                                                                                                                                                                                                                                                                                                                                                                                                                                                                                                                                                                                                                                                                                                                                                                                                                                                                                                                                                                                                                                                                                                                                                                                                                                                |
| 04  | PARKING RAMP                                                               | FITNESS CENTER                                                                                                                                                                                                                                                                                                                                                                                                                                                                                                                                                                                                                                                                                                                                                                                                                                                                                                                                                                                                                                                                                                                                                                                                                                                                                                                                                                                                                                                                                                                                                                                                                                                                                                                                                                                                                                                                                                                                                                                                                                                                                                                 |
| 03  | PARKING RAMP                                                               |                                                                                                                                                                                                                                                                                                                                                                                                                                                                                                                                                                                                                                                                                                                                                                                                                                                                                                                                                                                                                                                                                                                                                                                                                                                                                                                                                                                                                                                                                                                                                                                                                                                                                                                                                                                                                                                                                                                                                                                                                                                                                                                                |
| 02  | PARKING RAMP                                                               |                                                                                                                                                                                                                                                                                                                                                                                                                                                                                                                                                                                                                                                                                                                                                                                                                                                                                                                                                                                                                                                                                                                                                                                                                                                                                                                                                                                                                                                                                                                                                                                                                                                                                                                                                                                                                                                                                                                                                                                                                                                                                                                                |
| 01  | PARKING RAMP                                                               | <b>AVAIL 10,777 SF</b>                                                                                                                                                                                                                                                                                                                                                                                                                                                                                                                                                                                                                                                                                                                                                                                                                                                                                                                                                                                                                                                                                                                                                                                                                                                                                                                                                                                                                                                                                                                                                                                                                                                                                                                                                                                                                                                                                                                                                                                                                                                                                                         |
| 00  | PARKING RAMP                                                               | LOBBY                                                                                                                                                                                                                                                                                                                                                                                                                                                                                                                                                                                                                                                                                                                                                                                                                                                                                                                                                                                                                                                                                                                                                                                                                                                                                                                                                                                                                                                                                                                                                                                                                                                                                                                                                                                                                                                                                                                                                                                                                                                                                                                          |
| -01 | PARKING RAMP                                                               |                                                                                                                                                                                                                                                                                                                                                                                                                                                                                                                                                                                                                                                                                                                                                                                                                                                                                                                                                                                                                                                                                                                                                                                                                                                                                                                                                                                                                                                                                                                                                                                                                                                                                                                                                                                                                                                                                                                                                                                                                                                                                                                                |
|     | 12<br>11<br>10<br>09<br>08<br>07<br>06<br>05<br>04<br>03<br>02<br>01<br>00 | 12 TENANT 3 11 TENANT 3 10 TENANT 3 10 TENANT 3 10 AVAILABLE 3 11 AVAILABLE 3 11 AVAILABLE 3 12 AVAILABLE 3 13 AVAILABLE 3 14 AVAILABLE 3 15 AVAILABLE 3 16 AVAIL 14,689 SF 17 AVAILABLE 3 18 AVAILABLE 3 19 AVAILABLE 3 10 AVAILABLE 3 10 AVAILABLE 3 11 AVAILABLE 3 12 AVAILABLE 3 13 AVAILABLE 3 14 AVAILABLE 3 15 AVAILABLE 3 16 AVAILABLE 3 17 AVAILABLE 3 18 AVAILABLE 3 18 AVAILABLE 3 19 AVAILABLE 3 10 AVAILABLE 3 10 AVAILABLE 3 10 AVAILABLE 3 11 AVAILABLE 3 12 AVAILABLE 3 13 AVAILABLE 3 14 AVAILABLE 3 15 AVAILABLE 3 16 AVAILABLE 3 17 AVAILABLE 3 18 AVAILABLE 3 18 AVAILABLE 3 19 AVAILABLE 3 10 AVAILABLE 3 |

### AVAILABILITY