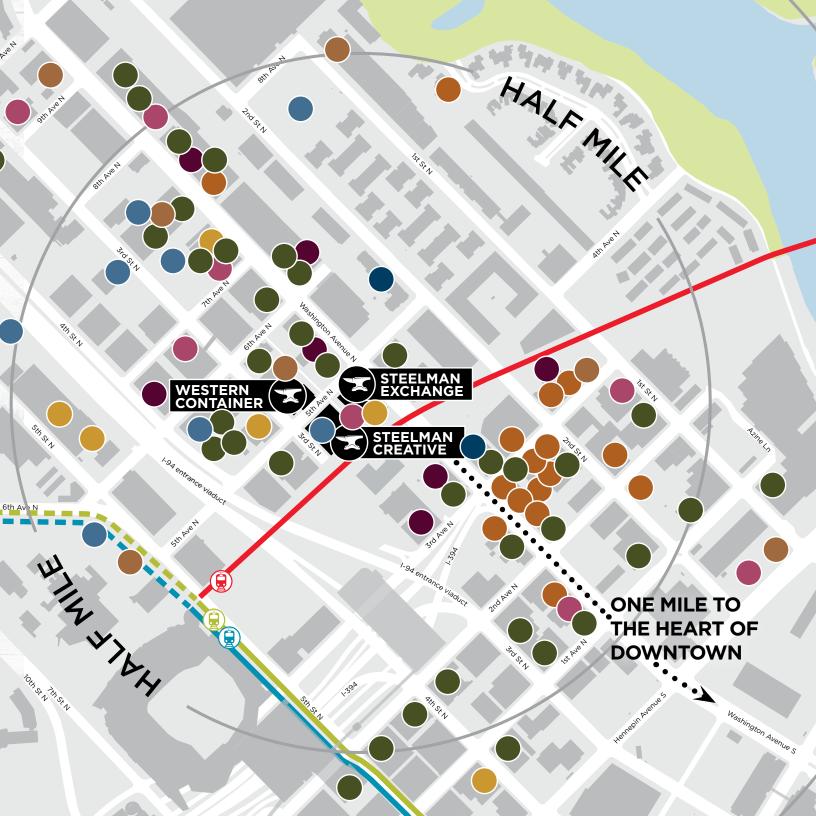

# THE HEART OF THE NORTH LOOP

500 N THIRD ST 100% LEASED

STEELMAN

**411 N WASHINGTON** 100% LEASED

STHATEN STHATEN

SHINGTON AVE

STEELMAN

**241 N 5TH AVE** 62% LEASED

- 1. Impark Lot 11 \$80/month (day only) \$95/month (24 hr rsvd)
- 2. Contract Parking \$125/month - 100 Stalls
- 3. Contract Parking \$100/month - 125 Stalls
- 4. Basset Creek Lot \$55/month
- 5. 463 Stalls
- \$70-\$100/month
- 6. Designers Guild 240 Stalls - \$120/mth
- 7. Steelman Exchange Parking 400 Stalls
- 8. Interchange Parking 300 Stalls

#### **LIGHT RAIL LINES**

| 13  | ROOF DECK & TENANT LOUNGE                                                  |                                                                                                                                                                                                                                                                                                                                                                                                                                                                                                                                                                                                                                                                                                                                                                                                                                                                                                                                                                                                                                                                                                                                                                                                                                                                                                                                                                                                                                                                                                                                                                                                                                                                                                                                                                                                                                                                                                                                                                                                                                                                                                                                |
|-----|----------------------------------------------------------------------------|--------------------------------------------------------------------------------------------------------------------------------------------------------------------------------------------------------------------------------------------------------------------------------------------------------------------------------------------------------------------------------------------------------------------------------------------------------------------------------------------------------------------------------------------------------------------------------------------------------------------------------------------------------------------------------------------------------------------------------------------------------------------------------------------------------------------------------------------------------------------------------------------------------------------------------------------------------------------------------------------------------------------------------------------------------------------------------------------------------------------------------------------------------------------------------------------------------------------------------------------------------------------------------------------------------------------------------------------------------------------------------------------------------------------------------------------------------------------------------------------------------------------------------------------------------------------------------------------------------------------------------------------------------------------------------------------------------------------------------------------------------------------------------------------------------------------------------------------------------------------------------------------------------------------------------------------------------------------------------------------------------------------------------------------------------------------------------------------------------------------------------|
| 12  | TENANT 30,000 SF                                                           |                                                                                                                                                                                                                                                                                                                                                                                                                                                                                                                                                                                                                                                                                                                                                                                                                                                                                                                                                                                                                                                                                                                                                                                                                                                                                                                                                                                                                                                                                                                                                                                                                                                                                                                                                                                                                                                                                                                                                                                                                                                                                                                                |
| 11  | TENANT 30,000 SF                                                           |                                                                                                                                                                                                                                                                                                                                                                                                                                                                                                                                                                                                                                                                                                                                                                                                                                                                                                                                                                                                                                                                                                                                                                                                                                                                                                                                                                                                                                                                                                                                                                                                                                                                                                                                                                                                                                                                                                                                                                                                                                                                                                                                |
| 10  | TENANT 30,000 SF                                                           |                                                                                                                                                                                                                                                                                                                                                                                                                                                                                                                                                                                                                                                                                                                                                                                                                                                                                                                                                                                                                                                                                                                                                                                                                                                                                                                                                                                                                                                                                                                                                                                                                                                                                                                                                                                                                                                                                                                                                                                                                                                                                                                                |
| 09  | TENANT 30,000 SF                                                           |                                                                                                                                                                                                                                                                                                                                                                                                                                                                                                                                                                                                                                                                                                                                                                                                                                                                                                                                                                                                                                                                                                                                                                                                                                                                                                                                                                                                                                                                                                                                                                                                                                                                                                                                                                                                                                                                                                                                                                                                                                                                                                                                |
| 08  | AVAILABLE 30,263 SF                                                        |                                                                                                                                                                                                                                                                                                                                                                                                                                                                                                                                                                                                                                                                                                                                                                                                                                                                                                                                                                                                                                                                                                                                                                                                                                                                                                                                                                                                                                                                                                                                                                                                                                                                                                                                                                                                                                                                                                                                                                                                                                                                                                                                |
| 07  | AVAILABLE 31,428 SF                                                        |                                                                                                                                                                                                                                                                                                                                                                                                                                                                                                                                                                                                                                                                                                                                                                                                                                                                                                                                                                                                                                                                                                                                                                                                                                                                                                                                                                                                                                                                                                                                                                                                                                                                                                                                                                                                                                                                                                                                                                                                                                                                                                                                |
| 06  | AVAIL 14,689 SF                                                            | TENANT 15,314 SF                                                                                                                                                                                                                                                                                                                                                                                                                                                                                                                                                                                                                                                                                                                                                                                                                                                                                                                                                                                                                                                                                                                                                                                                                                                                                                                                                                                                                                                                                                                                                                                                                                                                                                                                                                                                                                                                                                                                                                                                                                                                                                               |
| 05  | PARKING RAMP                                                               |                                                                                                                                                                                                                                                                                                                                                                                                                                                                                                                                                                                                                                                                                                                                                                                                                                                                                                                                                                                                                                                                                                                                                                                                                                                                                                                                                                                                                                                                                                                                                                                                                                                                                                                                                                                                                                                                                                                                                                                                                                                                                                                                |
| 04  | PARKING RAMP                                                               | FITNESS CENTER                                                                                                                                                                                                                                                                                                                                                                                                                                                                                                                                                                                                                                                                                                                                                                                                                                                                                                                                                                                                                                                                                                                                                                                                                                                                                                                                                                                                                                                                                                                                                                                                                                                                                                                                                                                                                                                                                                                                                                                                                                                                                                                 |
| 03  | PARKING RAMP                                                               |                                                                                                                                                                                                                                                                                                                                                                                                                                                                                                                                                                                                                                                                                                                                                                                                                                                                                                                                                                                                                                                                                                                                                                                                                                                                                                                                                                                                                                                                                                                                                                                                                                                                                                                                                                                                                                                                                                                                                                                                                                                                                                                                |
| 02  | PARKING RAMP                                                               |                                                                                                                                                                                                                                                                                                                                                                                                                                                                                                                                                                                                                                                                                                                                                                                                                                                                                                                                                                                                                                                                                                                                                                                                                                                                                                                                                                                                                                                                                                                                                                                                                                                                                                                                                                                                                                                                                                                                                                                                                                                                                                                                |
| 01  | PARKING RAMP                                                               | <b>AVAIL 10,777 SF</b>                                                                                                                                                                                                                                                                                                                                                                                                                                                                                                                                                                                                                                                                                                                                                                                                                                                                                                                                                                                                                                                                                                                                                                                                                                                                                                                                                                                                                                                                                                                                                                                                                                                                                                                                                                                                                                                                                                                                                                                                                                                                                                         |
| 00  | PARKING RAMP                                                               | LOBBY                                                                                                                                                                                                                                                                                                                                                                                                                                                                                                                                                                                                                                                                                                                                                                                                                                                                                                                                                                                                                                                                                                                                                                                                                                                                                                                                                                                                                                                                                                                                                                                                                                                                                                                                                                                                                                                                                                                                                                                                                                                                                                                          |
| -01 | PARKING RAMP                                                               |                                                                                                                                                                                                                                                                                                                                                                                                                                                                                                                                                                                                                                                                                                                                                                                                                                                                                                                                                                                                                                                                                                                                                                                                                                                                                                                                                                                                                                                                                                                                                                                                                                                                                                                                                                                                                                                                                                                                                                                                                                                                                                                                |
|     | 12<br>11<br>10<br>09<br>08<br>07<br>06<br>05<br>04<br>03<br>02<br>01<br>00 | 12 TENANT 3 11 TENANT 3 10 TENANT 3 10 TENANT 3 10 AVAILABLE 3 11 AVAILABLE 3 11 AVAILABLE 3 12 AVAILABLE 3 13 AVAILABLE 3 14 AVAILABLE 3 15 AVAILABLE 3 16 AVAIL 14,689 SF 17 AVAILABLE 3 18 AVAILABLE 3 19 AVAILABLE 3 10 AVAILABLE 3 10 AVAILABLE 3 11 AVAILABLE 3 12 AVAILABLE 3 13 AVAILABLE 3 14 AVAILABLE 3 15 AVAILABLE 3 16 AVAILABLE 3 17 AVAILABLE 3 18 AVAILABLE 3 18 AVAILABLE 3 19 AVAILABLE 3 10 AVAILABLE 3 10 AVAILABLE 3 10 AVAILABLE 3 11 AVAILABLE 3 12 AVAILABLE 3 13 AVAILABLE 3 14 AVAILABLE 3 15 AVAILABLE 3 16 AVAILABLE 3 17 AVAILABLE 3 18 AVAILABLE 3 18 AVAILABLE 3 19 AVAILABLE 3 10 AVAILABLE 3 |