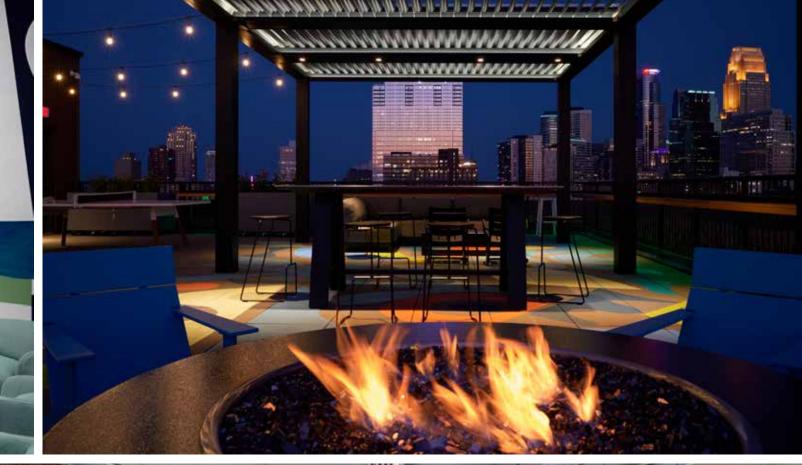

### HOMEBASE

Steelman offers a refuge from the everyday. Start your day with breakfast at NOLO Kitchen, retreat to the tenant lounge for a 10:00 Zoom meeting, and get moving at a lunchtime workout at Orange Theory. Because your car is parked conveniently at our 400-stall indoor parking garage, zip out to a client meeting at the West End in the afternoon and be back at the office for a rooftop happy hour at 5:00. Unparalleled views of the Minneapolis skyline will captivate you as you unwind after your day at Steelman.

#### **Conveniences**

- Six levels of interior garage parking with direct access to office
- Parking ratio: 2.1/1,000
- Executive parking
- Roof deck
- 2,400 SF rooftop tenant lounge
- 3,000 SF fitness center
- Future retail
- Orange Theory fitness
- Axebridge Wine Co.
- Bike storage

ROOF DECK WITH 1,700 SF INDOOR LOUNGE

- Existing Elevator Lobby
- Pireplace and Tenant Lounge
- Turf Lawn
- Cafe and Meeting Space
- Ping Pong Table
- Maintenance Access
- Overhead Trellis
- Fire Pit