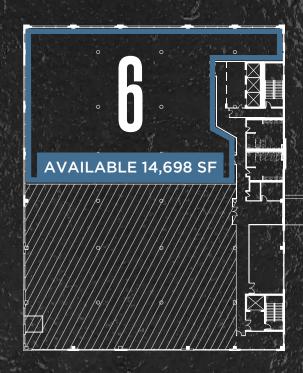

#### **LIGHT RAIL LINES**

| 13  | ROOF DECK & TENANT LOUNGE                                                  |                                                                                                                                                                                                                                                                                                                                                                                                                                                                                                                                                                                                                                                                                                                                                                                                                                                                                                                                                                                                                                                                                                                                                                                                                                                                                                                                                                                                                                                                                                                                                                                                                                                                                                                                                                                                                                                                                                                                                                                                                                                                                                                                |
|-----|----------------------------------------------------------------------------|--------------------------------------------------------------------------------------------------------------------------------------------------------------------------------------------------------------------------------------------------------------------------------------------------------------------------------------------------------------------------------------------------------------------------------------------------------------------------------------------------------------------------------------------------------------------------------------------------------------------------------------------------------------------------------------------------------------------------------------------------------------------------------------------------------------------------------------------------------------------------------------------------------------------------------------------------------------------------------------------------------------------------------------------------------------------------------------------------------------------------------------------------------------------------------------------------------------------------------------------------------------------------------------------------------------------------------------------------------------------------------------------------------------------------------------------------------------------------------------------------------------------------------------------------------------------------------------------------------------------------------------------------------------------------------------------------------------------------------------------------------------------------------------------------------------------------------------------------------------------------------------------------------------------------------------------------------------------------------------------------------------------------------------------------------------------------------------------------------------------------------|
| 12  | TENANT 30,000 SF                                                           |                                                                                                                                                                                                                                                                                                                                                                                                                                                                                                                                                                                                                                                                                                                                                                                                                                                                                                                                                                                                                                                                                                                                                                                                                                                                                                                                                                                                                                                                                                                                                                                                                                                                                                                                                                                                                                                                                                                                                                                                                                                                                                                                |
| 11  | TENANT 30,000 SF                                                           |                                                                                                                                                                                                                                                                                                                                                                                                                                                                                                                                                                                                                                                                                                                                                                                                                                                                                                                                                                                                                                                                                                                                                                                                                                                                                                                                                                                                                                                                                                                                                                                                                                                                                                                                                                                                                                                                                                                                                                                                                                                                                                                                |
| 10  | TENANT 30,000 SF                                                           |                                                                                                                                                                                                                                                                                                                                                                                                                                                                                                                                                                                                                                                                                                                                                                                                                                                                                                                                                                                                                                                                                                                                                                                                                                                                                                                                                                                                                                                                                                                                                                                                                                                                                                                                                                                                                                                                                                                                                                                                                                                                                                                                |
| 09  | TENANT 30,000 SF                                                           |                                                                                                                                                                                                                                                                                                                                                                                                                                                                                                                                                                                                                                                                                                                                                                                                                                                                                                                                                                                                                                                                                                                                                                                                                                                                                                                                                                                                                                                                                                                                                                                                                                                                                                                                                                                                                                                                                                                                                                                                                                                                                                                                |
| 08  | AVAILABLE 30,263 SF                                                        |                                                                                                                                                                                                                                                                                                                                                                                                                                                                                                                                                                                                                                                                                                                                                                                                                                                                                                                                                                                                                                                                                                                                                                                                                                                                                                                                                                                                                                                                                                                                                                                                                                                                                                                                                                                                                                                                                                                                                                                                                                                                                                                                |
| 07  | AVAILABLE 31,428 SF                                                        |                                                                                                                                                                                                                                                                                                                                                                                                                                                                                                                                                                                                                                                                                                                                                                                                                                                                                                                                                                                                                                                                                                                                                                                                                                                                                                                                                                                                                                                                                                                                                                                                                                                                                                                                                                                                                                                                                                                                                                                                                                                                                                                                |
| 06  | AVAIL 14,689 SF                                                            | TENANT 15,314 SF                                                                                                                                                                                                                                                                                                                                                                                                                                                                                                                                                                                                                                                                                                                                                                                                                                                                                                                                                                                                                                                                                                                                                                                                                                                                                                                                                                                                                                                                                                                                                                                                                                                                                                                                                                                                                                                                                                                                                                                                                                                                                                               |
| 05  | PARKING RAMP                                                               |                                                                                                                                                                                                                                                                                                                                                                                                                                                                                                                                                                                                                                                                                                                                                                                                                                                                                                                                                                                                                                                                                                                                                                                                                                                                                                                                                                                                                                                                                                                                                                                                                                                                                                                                                                                                                                                                                                                                                                                                                                                                                                                                |
| 04  | PARKING RAMP                                                               | FITNESS CENTER                                                                                                                                                                                                                                                                                                                                                                                                                                                                                                                                                                                                                                                                                                                                                                                                                                                                                                                                                                                                                                                                                                                                                                                                                                                                                                                                                                                                                                                                                                                                                                                                                                                                                                                                                                                                                                                                                                                                                                                                                                                                                                                 |
| 03  | PARKING RAMP                                                               |                                                                                                                                                                                                                                                                                                                                                                                                                                                                                                                                                                                                                                                                                                                                                                                                                                                                                                                                                                                                                                                                                                                                                                                                                                                                                                                                                                                                                                                                                                                                                                                                                                                                                                                                                                                                                                                                                                                                                                                                                                                                                                                                |
| 02  | PARKING RAMP                                                               |                                                                                                                                                                                                                                                                                                                                                                                                                                                                                                                                                                                                                                                                                                                                                                                                                                                                                                                                                                                                                                                                                                                                                                                                                                                                                                                                                                                                                                                                                                                                                                                                                                                                                                                                                                                                                                                                                                                                                                                                                                                                                                                                |
| 01  | PARKING RAMP                                                               | <b>AVAIL 10,777 SF</b>                                                                                                                                                                                                                                                                                                                                                                                                                                                                                                                                                                                                                                                                                                                                                                                                                                                                                                                                                                                                                                                                                                                                                                                                                                                                                                                                                                                                                                                                                                                                                                                                                                                                                                                                                                                                                                                                                                                                                                                                                                                                                                         |
| 00  | PARKING RAMP                                                               | LOBBY                                                                                                                                                                                                                                                                                                                                                                                                                                                                                                                                                                                                                                                                                                                                                                                                                                                                                                                                                                                                                                                                                                                                                                                                                                                                                                                                                                                                                                                                                                                                                                                                                                                                                                                                                                                                                                                                                                                                                                                                                                                                                                                          |
| -01 | PARKING RAMP                                                               |                                                                                                                                                                                                                                                                                                                                                                                                                                                                                                                                                                                                                                                                                                                                                                                                                                                                                                                                                                                                                                                                                                                                                                                                                                                                                                                                                                                                                                                                                                                                                                                                                                                                                                                                                                                                                                                                                                                                                                                                                                                                                                                                |
|     | 12<br>11<br>10<br>09<br>08<br>07<br>06<br>05<br>04<br>03<br>02<br>01<br>00 | 12 TENANT 3 11 TENANT 3 10 TENANT 3 10 TENANT 3 10 AVAILABLE 3 11 AVAILABLE 3 11 AVAILABLE 3 12 AVAILABLE 3 13 AVAILABLE 3 14 AVAILABLE 3 15 AVAILABLE 3 16 AVAIL 14,689 SF 17 AVAILABLE 3 18 AVAILABLE 3 19 AVAILABLE 3 10 AVAILABLE 3 10 AVAILABLE 3 11 AVAILABLE 3 12 AVAILABLE 3 13 AVAILABLE 3 14 AVAILABLE 3 15 AVAILABLE 3 16 AVAILABLE 3 17 AVAILABLE 3 18 AVAILABLE 3 18 AVAILABLE 3 19 AVAILABLE 3 10 AVAILABLE 3 10 AVAILABLE 3 10 AVAILABLE 3 11 AVAILABLE 3 12 AVAILABLE 3 13 AVAILABLE 3 14 AVAILABLE 3 15 AVAILABLE 3 16 AVAILABLE 3 17 AVAILABLE 3 18 AVAILABLE 3 18 AVAILABLE 3 19 AVAILABLE 3 10 AVAILABLE 3 |